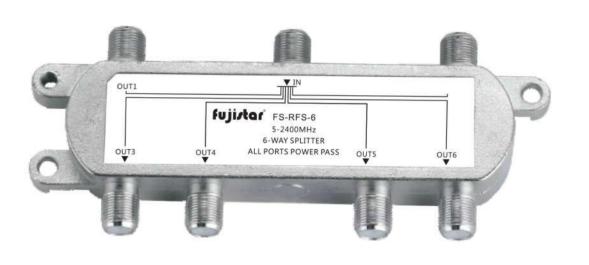

# SPLITTER

FS-RFS-2
2 WAY-SPLITTER

FS-RFS-8 8 WAY-SPLITTER

FS-RFS-4 4 WAY-SPLITTER

**FS-RFS-6**6 WAY-SPLITTER

FS-RFS-16
16 WAY-SPLITTER