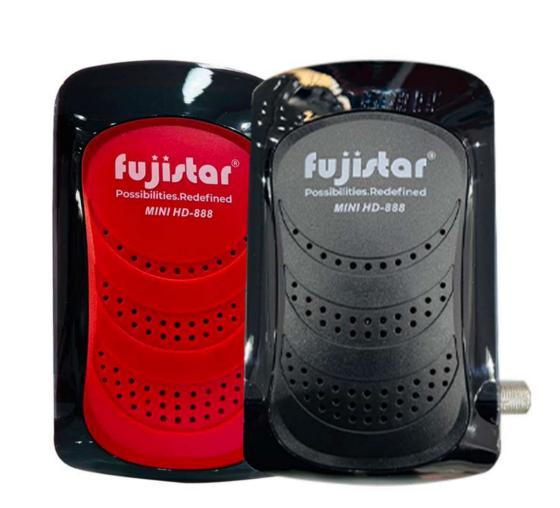

# FS MINI HD 888

High quality uniform surface with anti-corrosion coating

TV RECEPTION SYSTEM