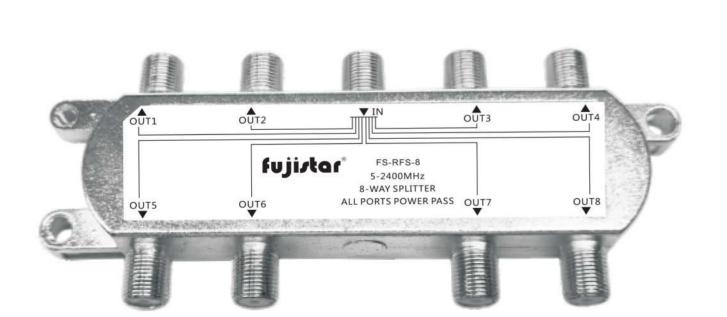

# SPLITTER

FS-RFS-2
2 WAY-SPLITTER

FS-RFS-8 8 WAY-SPLITTER

FS-RFS-4 4 WAY-SPLITTER

**FS-RFS-6**6 WAY-SPLITTER

FS-RFS-16
16 WAY-SPLITTER