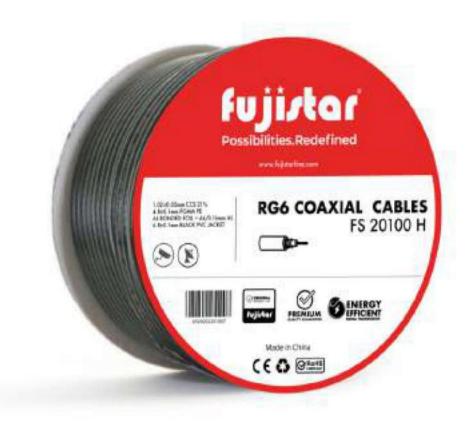

# CABLES

FS20100 H

Simple and quick install

FS2060 H

Simple and quick to install

FS2030 H

Simple and quick to install

FSRG6-20300