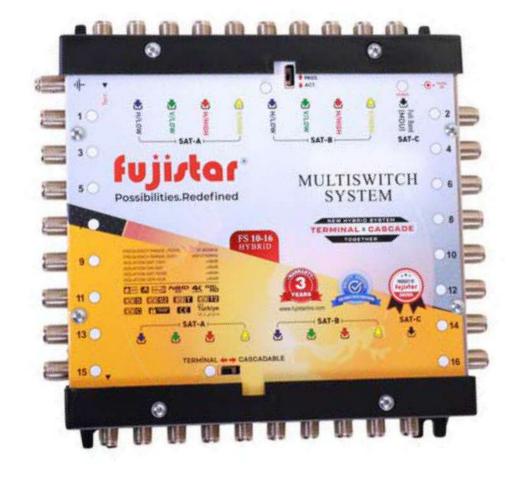

# fujistar MULTISWITCHES

# MULTISWITCHES

FS-10/16

FS-10/32

FS-10/8

FS-10/24

FS-10/40