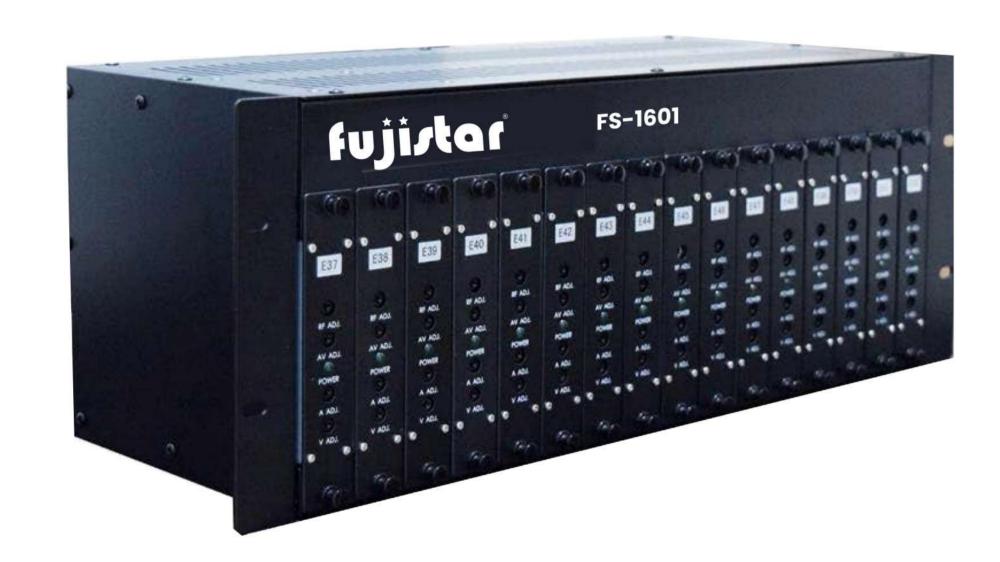

### **FEATURES:**

FS-1601 RF & FS-1602 HDMI is combined fixed channel modulators based on space saving and high performance design principles. This system comprises of 16 modulators,1 Combiner, and a Hybrid IC Amplifier, which is housed together with highly efficient Power Supply in 4U standard rack.

# MODULATORS

FS-1601
16 CH RF MODULATOR

FS-1602
16 CH HDMI MODULATOR