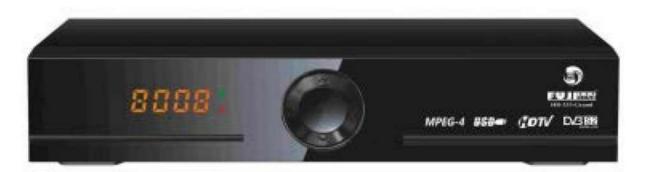

FS-10/24



FS-10/40

# fujistar SATELLITE RECIEVERS



### **FEATURES:**

Fujistar Digital Satellite Receivers gives you more vivid detail, finer gradations, truer colours, and more precise contrasts and contours.

Fujistar receiver allows the reception of TV and radio FTA (Free To Air) satellite services. The receiver stands out for its small and compact design, and its easy and friendly user interface. The receiver is supplied with a power adapter and a remote control. We lead in the market of Free-To-Air receivers With wide range of models,

# SATELLITE RECIEVERS

### FS MINI HD 222

Simple and quick to install



# FS MINI HD 888

High quality uniform surface with anti-corrosion coating



TV RECEPTION SYSTEM

# FS GRAND HD 333

Lasting quality - durable parts and solid construction



## **FS HD 777**

Lasting quality - durable parts and solid construction



# TV REMOTES



### FEATURES:

Fujistar Digital Satellite Receivers gives you more vivid detail, finer gradations, truer colours, and more precise contrasts and contours.

Fujistar receiver allows the reception of TV and radio FTA (Free To Air) satellite services. The receiver stands out for its small and compact design, and its easy and friendly user interface. The receiver is supplied with a power adapter and a remote control. We lead in the market of Free-To-Air receivers With wide range of models,

# REMOTES

FS -RM-LM01

Simple and quick to install



FS -AFM-G3-AIRFLY

High quality uniform surface with anti-corrosion coating













**FS-RM-BOUT** 

Lasting quality - durable parts and solid constructio