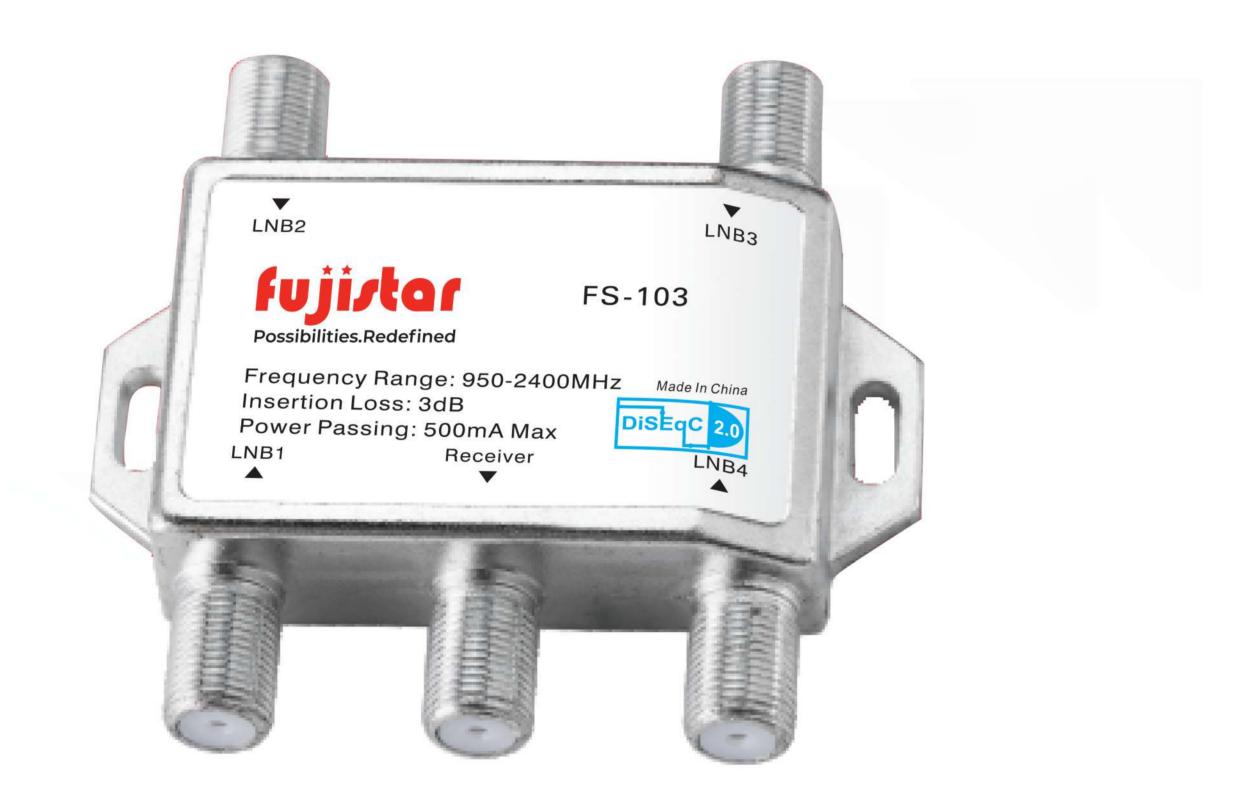

# fujistas DISEQC

FS-103

High quality uniform surface with anti-corrosion coating

FS-104

High quality uniform surface with anti-corrosion coating