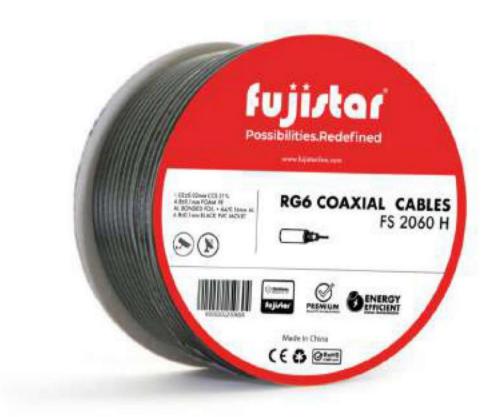

# CABLES

FS20100 H

Simple and quick install

FS2060 H

Simple and quick to install

FS2030 H

Simple and quick to install

FSRG6-20300

Simple and quick to install

FS2040H

Simple and quick to install