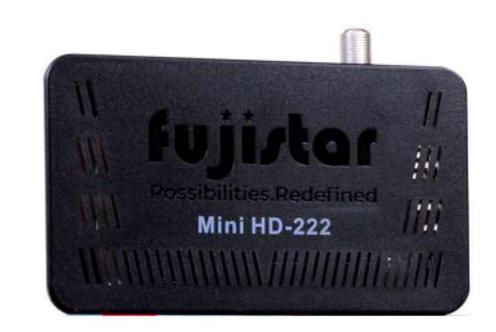

stance.
It is of reliable and convenient to operate.
C-Band or Ku-Band optional.
Mount Type: pole/ wall / ground mount



# MULTISWITCHES



FS-10/16



FS-10/32



FS-10/8



FS-10/24



FS-10/40

# fujistar SATELLITE RECIEVERS



### **FEATURES:**

Fujistar Digital Satellite Receivers gives you more vivid detail, finer gradations, truer colours, and more precise contrasts and contours.

Fujistar receiver allows the reception of TV and radio FTA (Free To Air) satellite services. The receiver stands out for its small and compact design, and its easy and friendly user interface. The receiver is supplied with a power adapter and a remote control. We lead in the market of Free-To-Air receivers With wide range of models,

# SATELLITE RECIEVERS

### FS MINI HD 222

Simple and quick to install



# FS MINI HD 888

High quality uniform surface with anti-corrosion coating



TV RECEPTION SYSTEM

# FS GRAND HD 333

Lasting quality - durable parts and solid construction



## **FS HD 777**

Lasting quality - durable parts and solid construction



# TV REMOTES



### FEATURES:

Fujistar Digital Satellite Receivers gives you more vivid detail, finer gradations, truer colours, and more precise contrasts and contours.

Fujistar receiver allows the reception of TV and radio FTA (Free To Air) satellite services. The receiver stands out for its small and compact design, and its easy and friendly user interface. The receiver is supplied with a power adapter and a remote control. We lead in the market of Free-To-Air receivers With wide range of models,

# REMOTES

FS -RM-LM01

Simple and qui