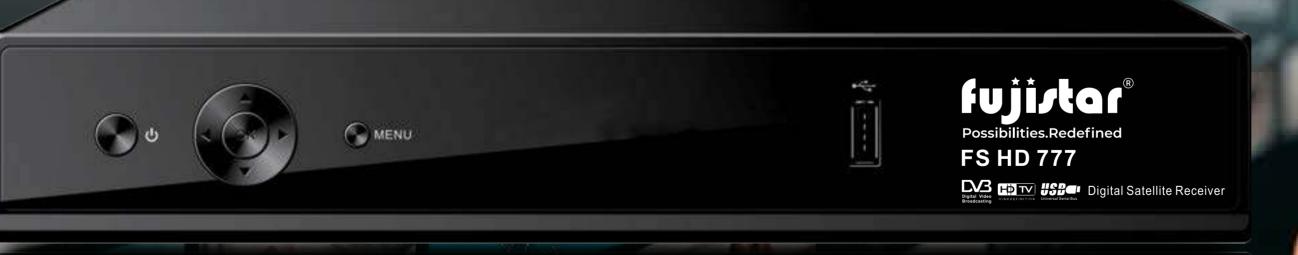

# 

# MODULATORS



### **FEATURES:**

FS-1601 RF & FS-1602 HDMI is combined fixed channel modulators based on space saving and high performance design principles. This system comprises of 16 modulators,1 Combiner, and a Hybrid IC Amplifier, which is housed together with highly efficient Power Supply in 4U standard rack.

# MODULATORS



FS-1601
16 CH RF MODULATOR



FS-1602
16 CH HDMI MODULATOR

# fujistar MULTISWITCHES

### **FEATURES:**

High accurate pressing-formed steel reflector.
Reliable horizontal pedestal.
Surface paint is adopted for corrosion resistance.
It is of reliable and convenient to operate.
C-Band or Ku-Band optional.
Mount Type: pole/ wall / ground mount



# MULTISWITCHES



FS-10/16



FS-10/32



FS-10/8



FS-10/24



FS-10/40

# fujistar SATELLITE RECIEVERS



### **FEATURES:**

Fujistar Digital Satellite Receivers gives you more vivid detail, finer gradations, truer colours, and more precise contrasts and contours.

Fujistar receiver allows the reception of TV and radio FTA (Free To Air) satellite services. The receiver stands out for its small and compact design, and its easy and friendly user interface. The receiver is supplied with a power adapter and a remote control. We lead in the market of Free-To-Air receivers With wide range of models,

# SATELLITE RECIEVERS

### FS MINI HD 222

Simple and quick to install



# FS MINI HD 888

High quality uniform surface with anti-corrosion coating



TV RECEPTION SYSTEM

# FS GRAND HD 333

Lasting quality - durable parts and solid construction



## **FS HD 777**

Lasting quality - durable parts an