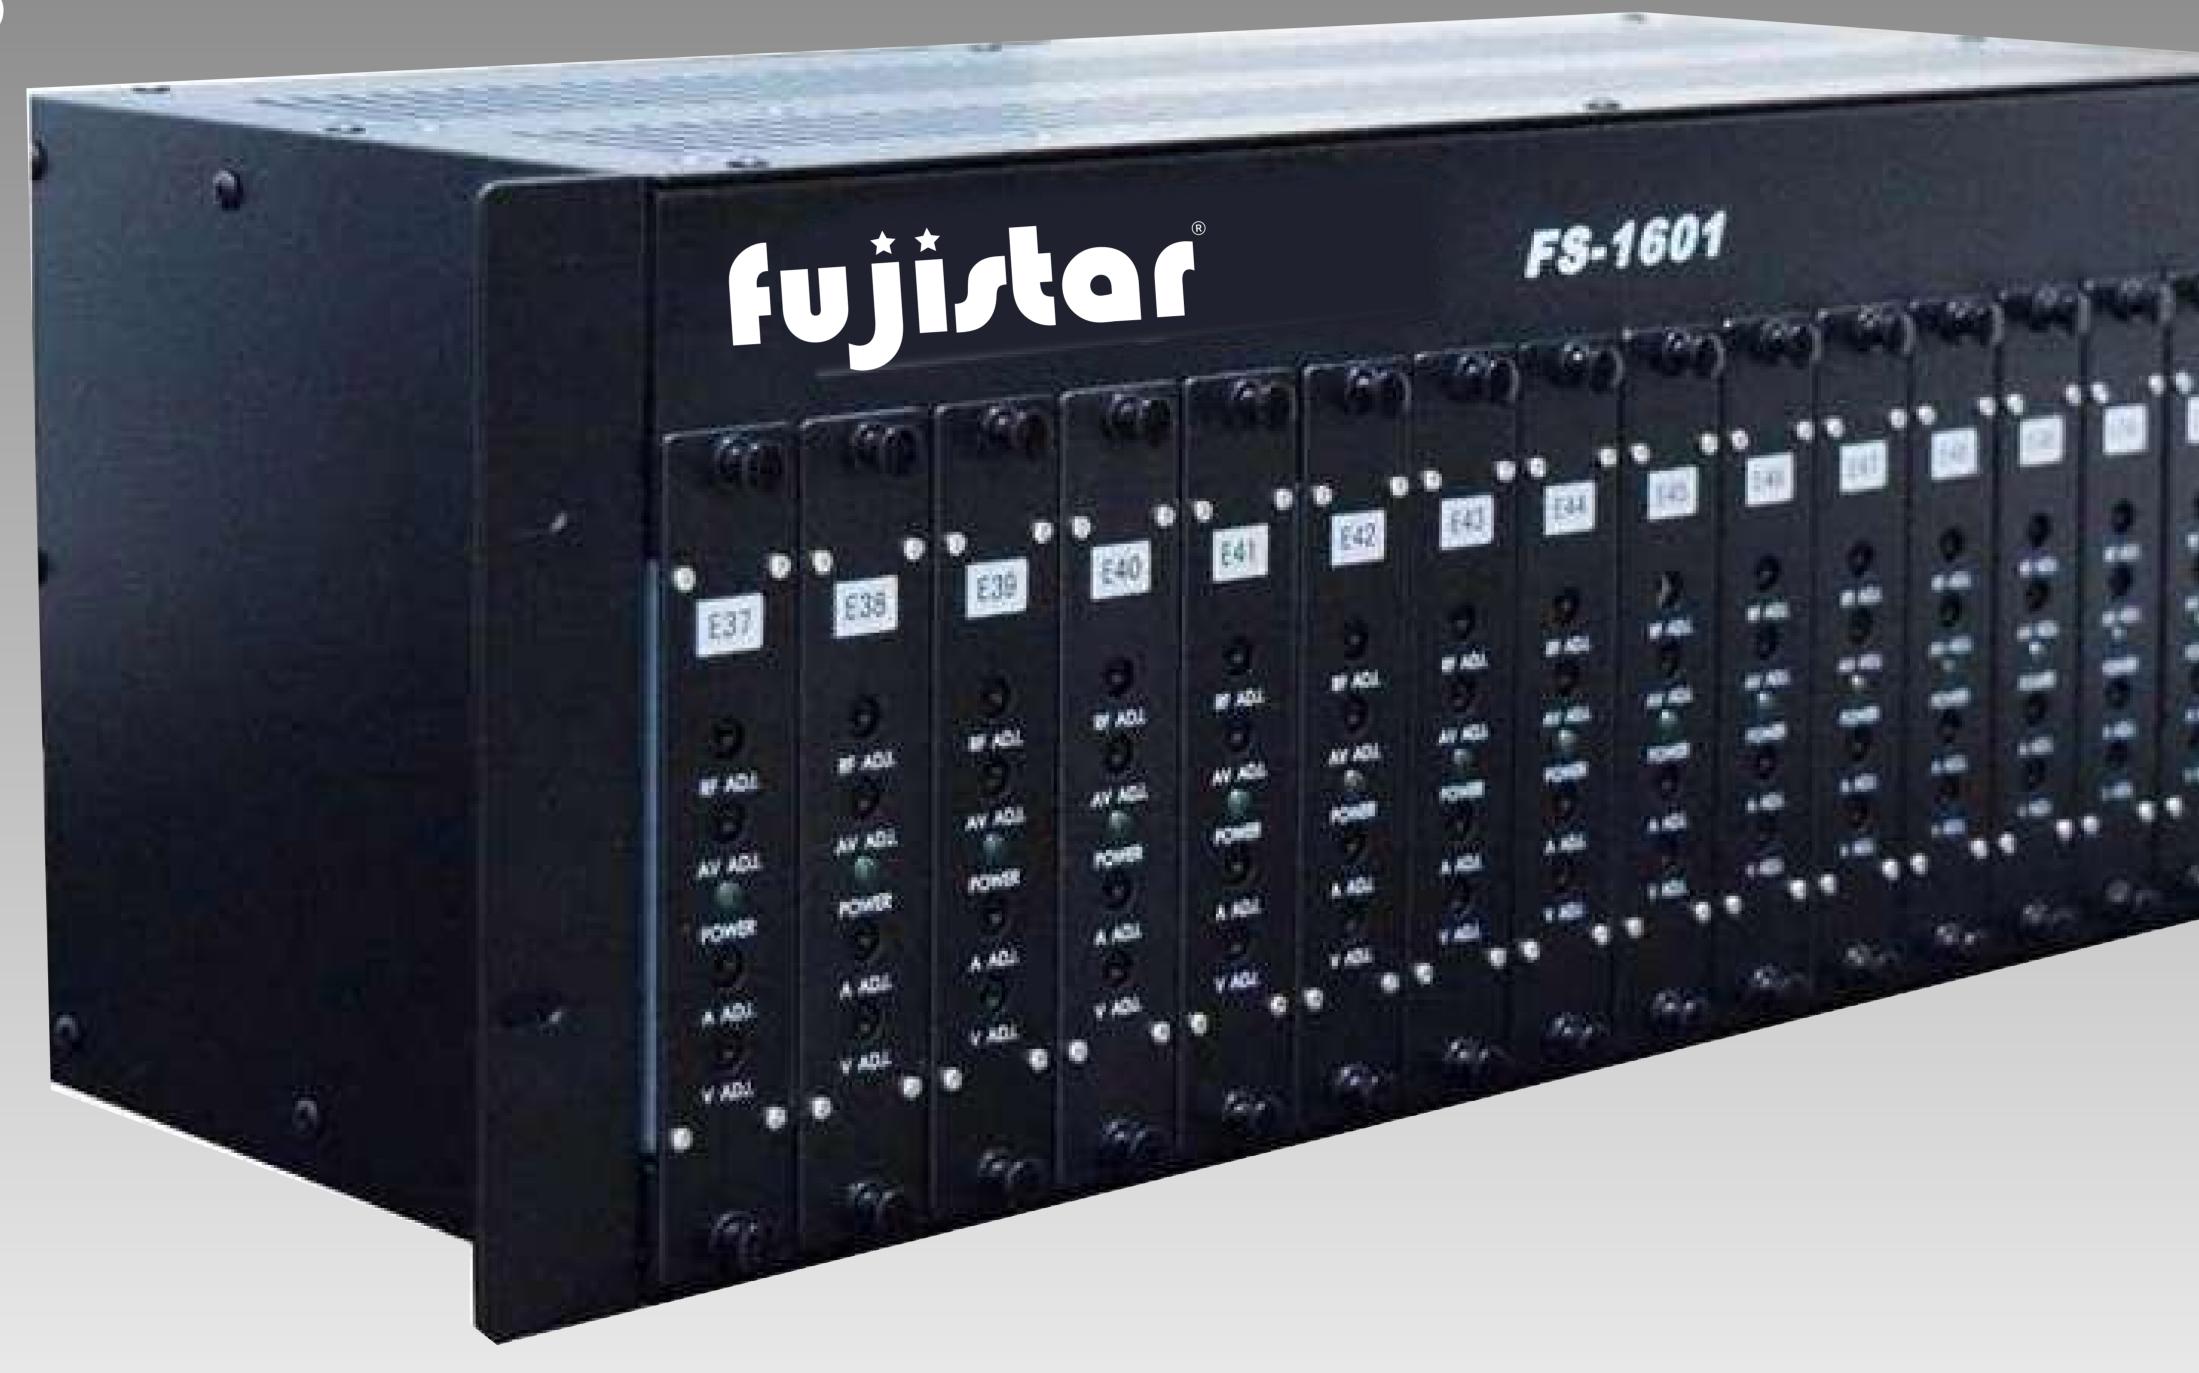

### **FEATURES:**

FS-1601 RF & FS-1602 HDMI is combined fixed channel modulators based on space saving and high performance design principles. This system comprises of 16 modulators,1 Combiner, and a Hybrid IC Amplifier, which is housed together with highly efficient Power Supply in 4U standard rack.

# MODULATORS

FS-1601
16 CH RF MODULATOR

FS-1602
16 CH HDMI MODULATOR