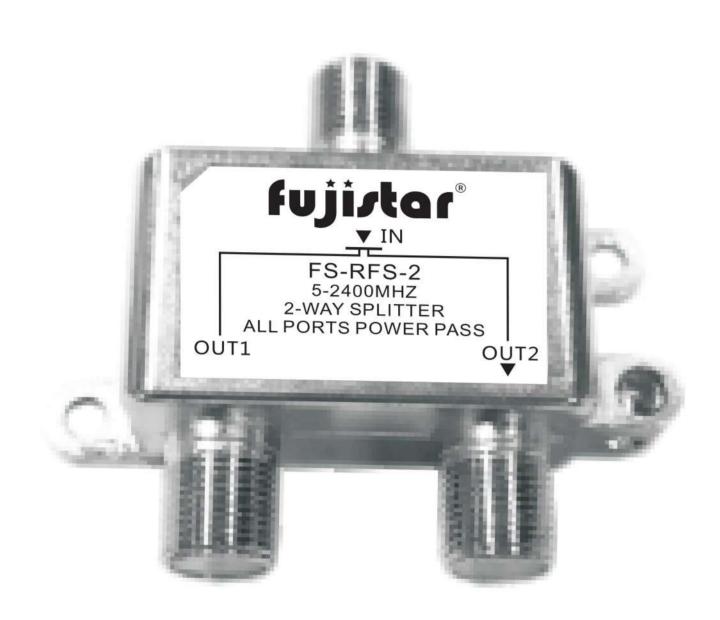

# SPLITTER

FS-RFS-2
2 WAY-SPLITTER

FS-RFS-8 8 WAY-SPLITTER

FS-RFS-4 4 WAY-SPLITTER

**FS-RFS-6**6 WAY-SPLITTER

FS-RFS-16
16 WAY-SPLITTER