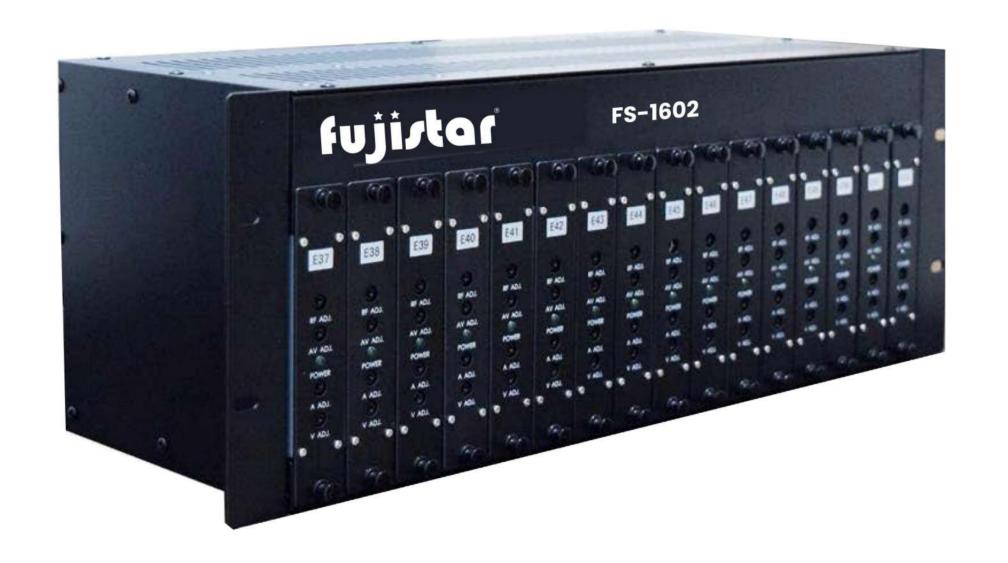

### **FEATURES:**

FS-1601 RF & FS-1602 HDMI is combined fixed channel modulators based on space saving and high performance design principles. This system comprises of 16 modulators,1 Combiner, and a Hybrid IC Amplifier, which is housed together with highly efficient Power Supply in 4U standard rack.

# MODULATORS

FS-1601
16 CH RF MODULATOR

FS-1602
16 CH HDMI MODULATOR