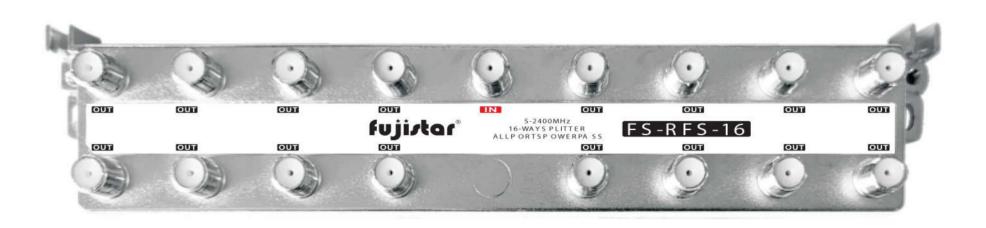

# SPLITTER

FS-RFS-2
2 WAY-SPLITTER

FS-RFS-8 8 WAY-SPLITTER

FS-RFS-4 4 WAY-SPLITTER

**FS-RFS-6**6 WAY-SPLITTER

FS-RFS-16
16 WAY-SPLITTER