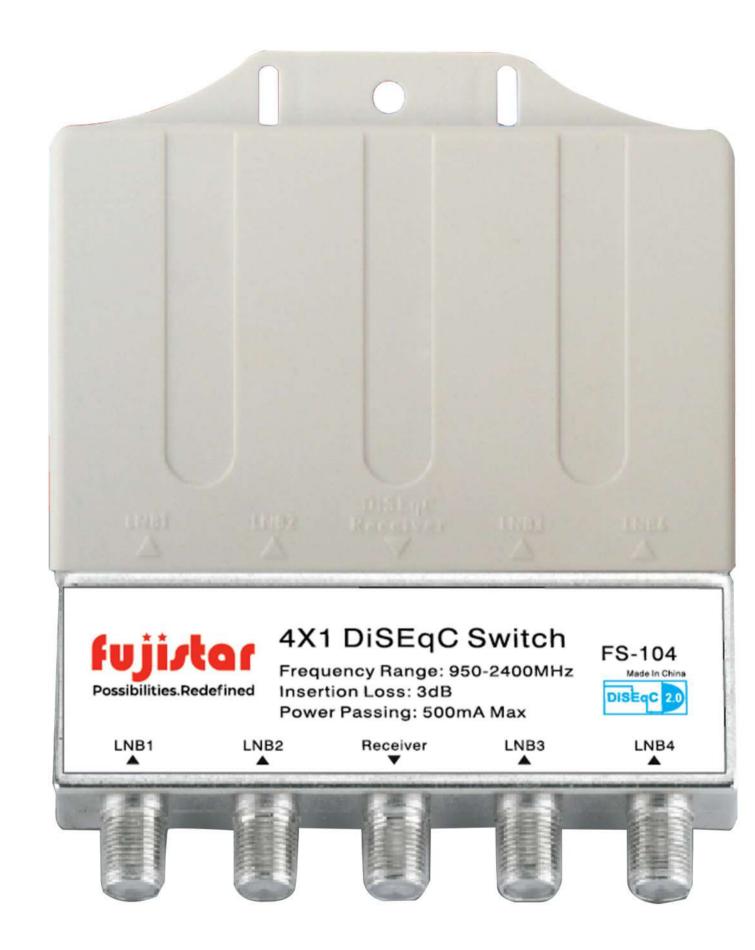

# fujistas DISEQC

FS-103

High quality uniform surface with anti-corrosion coating

FS-104

High quality uniform surface with anti-corrosion coating