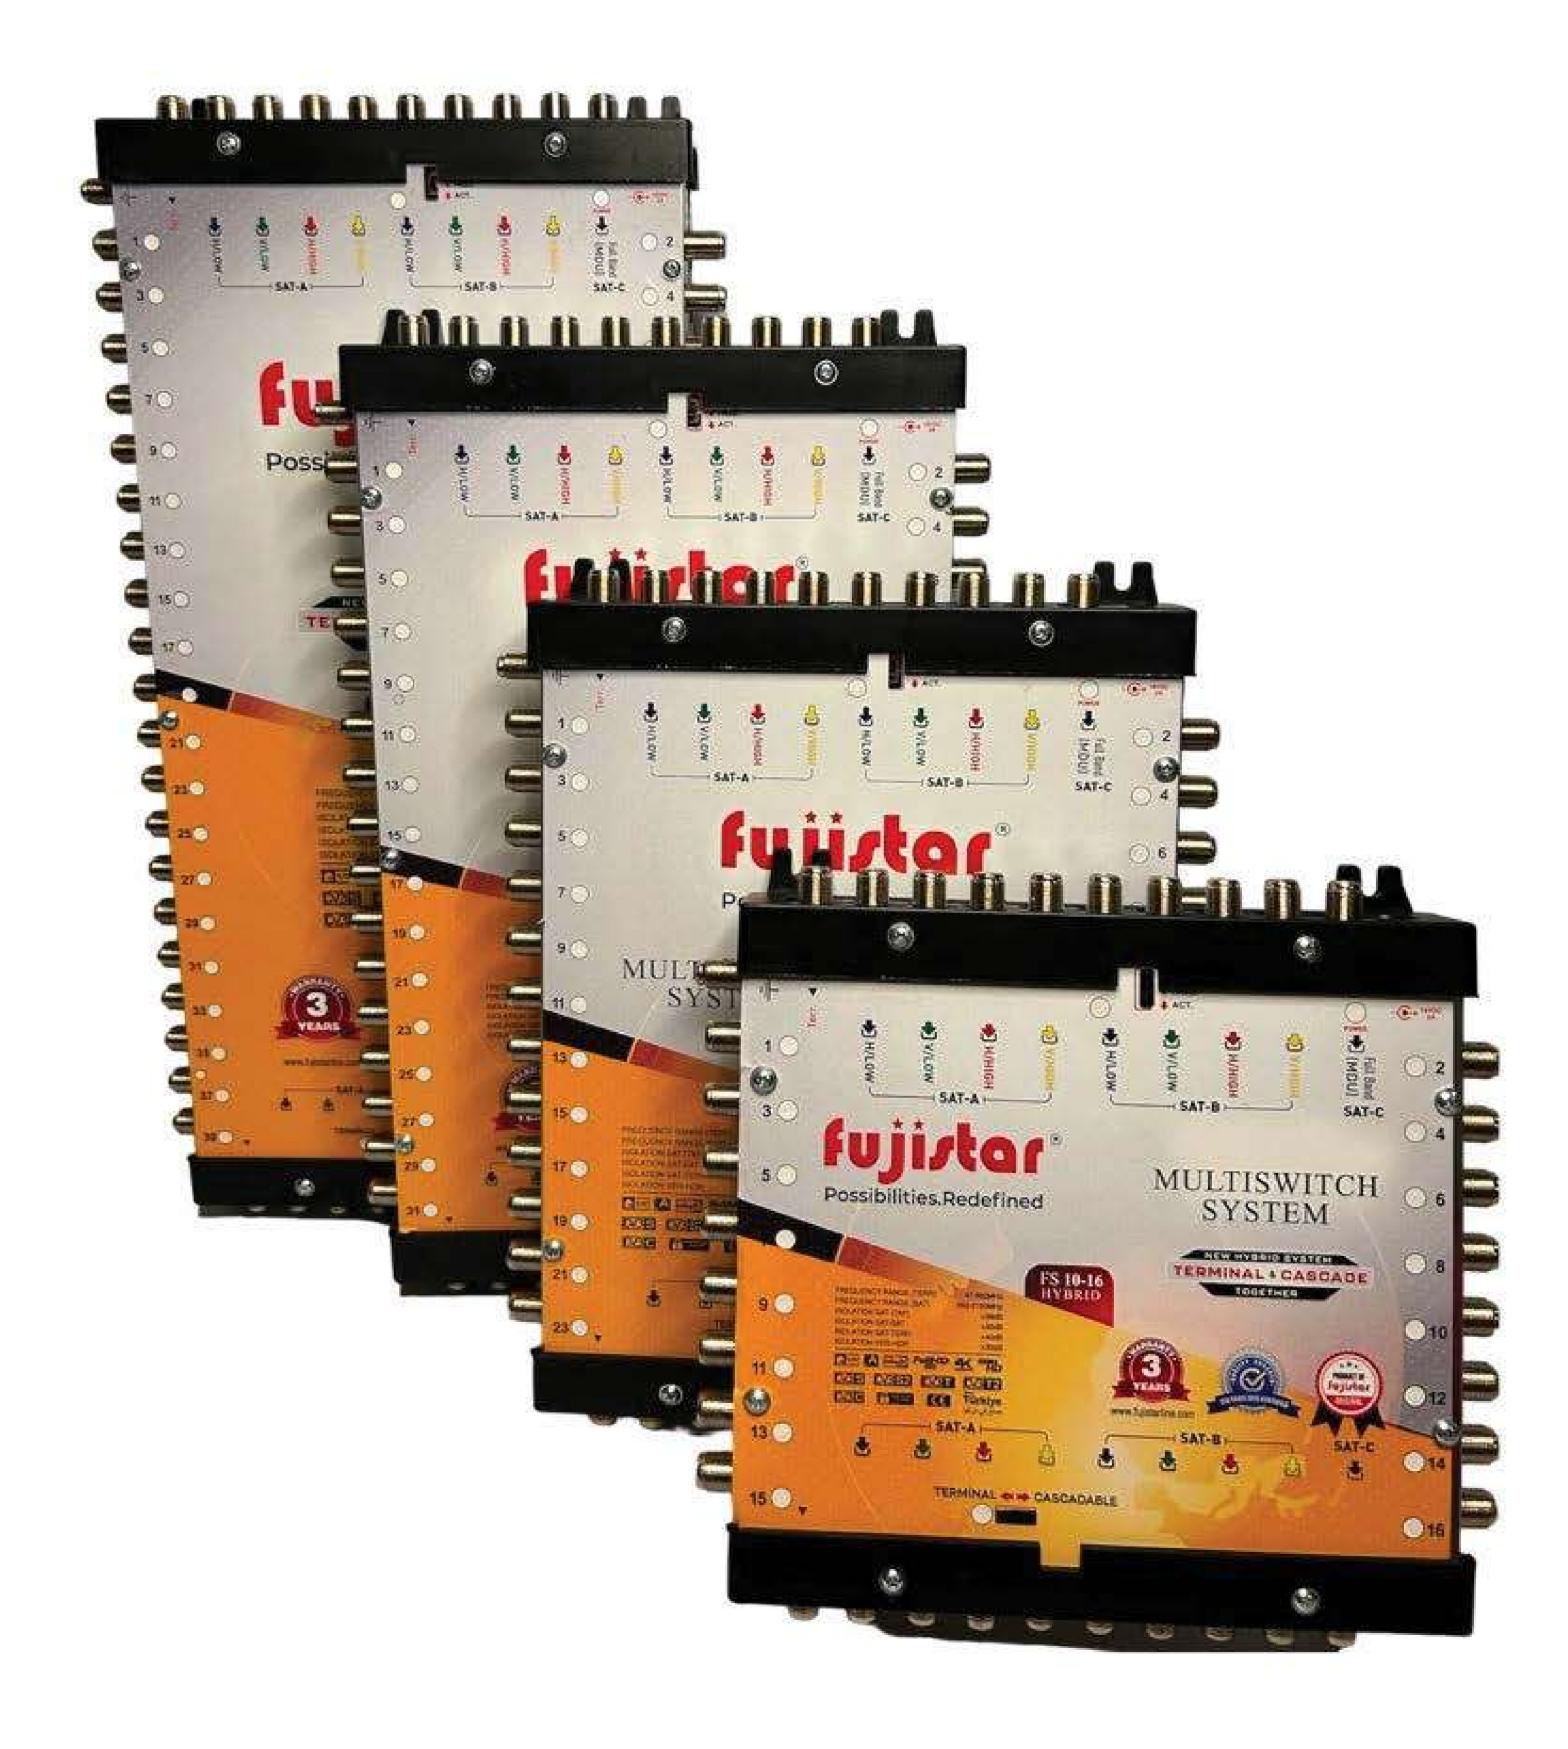

# fujistar MULTISWITCHES

# MULTISWITCHES

FS-10/16

FS-10/32

FS-10/8

FS-10/24

FS-10/40