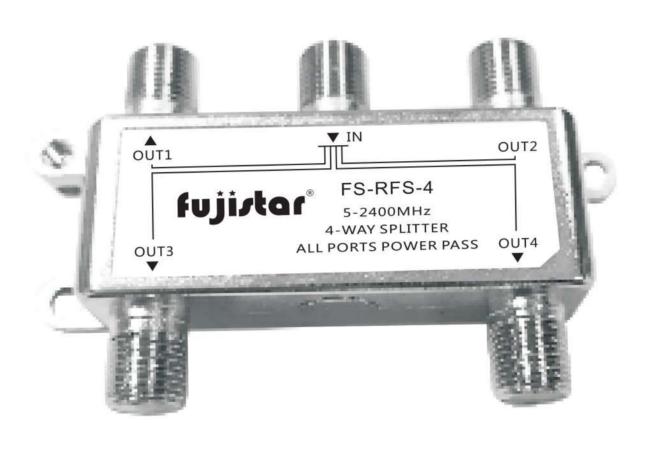

# SPLITTER

FS-RFS-2
2 WAY-SPLITTER

FS-RFS-8 8 WAY-SPLITTER

FS-RFS-4 4 WAY-SPLITTER

**FS-RFS-6**6 WAY-SPLITTER

FS-RFS-16
16 WAY-SPLITTER