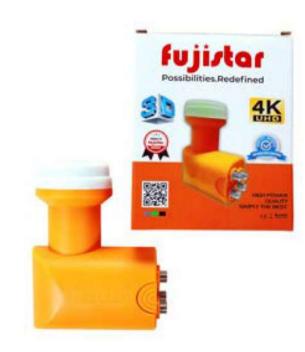

# LNB

# LNB

FJ4100 Excellent low noise

FJTIIOO

Perfect reception quality with high gain across the band

FJ5100 QUATTRO

High quality uniform surface with anti-corrosion coating

**FJT2100** 

Perfect reception quality with high gain across the band